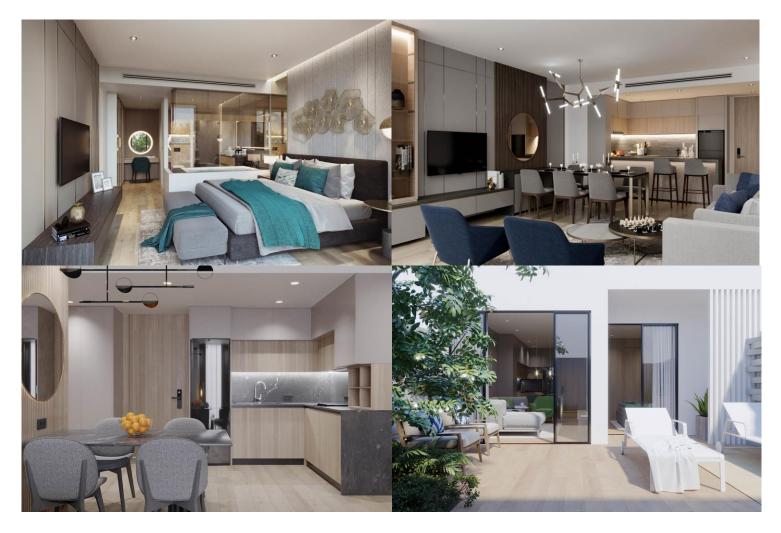

**In the apartment**: Unit area from 30 to 121 m2. Solar panels, eco-friendly materials, natural ventilation. Ergonomic design and layout. Automatic climate control, air conditioning. Greenery on the facades and complex territory. Kitchen, furniture, electrical appliances & TV.